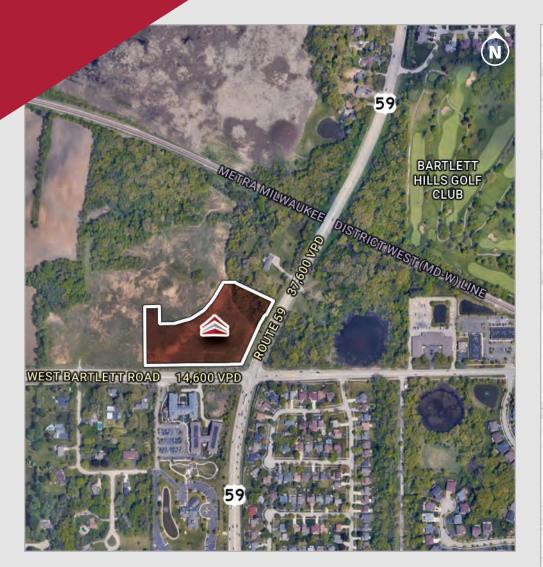

#### **OPPORTUNITY HIGHLIGHTS**

- 346 Residential Units Under Development on Neighboring Site (192 Acres)
- 6.29 Acre Commercial Development Site Available
- Excellent Proposed Access Points on Route 59 and West Bartlett Road
- Annexed with B3 Commercial Zoning and Its Allocated Permitted Uses
- Sewer and Water to Site
- Perfect for Restaurant (Dine-in and Quick Service), Grocery, and a Wide Variety of General Commercial
- Village Incentives Available
- 1.4 Miles to Metra (MD-W Line) Bartlett Station (East on West Bartlett Road)
- 5.0 Miles to Interstate 90 (North on Route 59)
- 1.0 Mile to Brewster Creek Business Park 5,200,000+ Square Feet of Industrial Space Housing 75 Businesses

### 6.29 ACRE DEVELOPMENT SITE AB3' OF FRONTAGE

ROUTE 59

a Troy Really LTD Company Cornerstone

NWC OF ROUTE 59 & WEST BARTLETT ROAD | BARTLETT, IL 6.29 ACRE COMMERCIAL DEVELOPMENT SITE PETER L. KARLIS • 630.853.1313 • peter@ccptwo.com SPERO P. ADAMIS • 312.348.1000 • spero@ccptwo.com

# 514 OF FRONTAGE DEVELOPMENT SITE

483' OF FRONTAGE

37,600 VPD

**ROUTE 59** 

a Tray Reality LED Company

NWC OF ROUTE 59 & WEST BARTLETT ROAD | BARTLETT, IL 6.29 ACRE COMMERCIAL DEVELOPMENT SITE

| DEMOGRAPHICS             | 1 Mile    | 3 Miles   | 5 Miles   |
|--------------------------|-----------|-----------|-----------|
| 2022 Population          | 5,755     | 72,162    | 215,173   |
| Households               | 1,836     | 22,727    | 68,357    |
| Average Household Size   | 2.8       | 3.1       | 3         |
| Median Home Value        | \$290,376 | \$248,477 | \$234,476 |
| Average Household Income | \$129,824 | \$113,442 | \$103,295 |