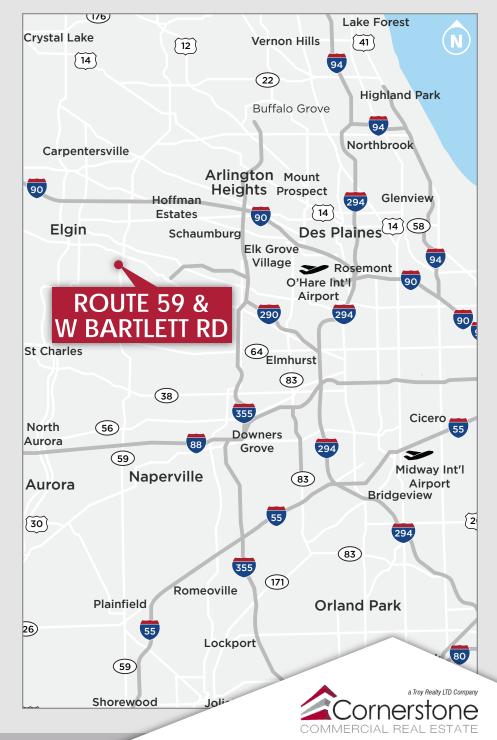

NWC OF ROUTE 59 & W BARTLETT RD BARTLETT, IL 60103

**COMMERCIAL LAND** 

## **DEVELOPMENT SITE**

6.29 ACRES OF COMMERCIAL LAND AVAILABLE FOR A VARIETY OF USES

ROUTE 59

#### **OPPORTUNITY HIGHLIGHTS**

- 346 Residential Units Under Development on Neighboring Site (192 Acres)
- 6.29 Acre Commercial Development Site Available
- Excellent Proposed Access Points on Route 59 and West Bartlett Road
- Annexed with B3 Commercial Zoning and Its Allocated Permitted Uses
- Sewer and Water to Site
- Perfect for Restaurant (Dine-in and Quick Service), Grocery, and a Wide Variety of General Commercial
- Village Incentives Available
- 1.4 Miles to Metra (MD-W Line) Bartlett Station (East on West Bartlett Road)
- 5.0 Miles to Interstate 90 (North on Route 59)
- 1.0 Mile to Brewster Creek Business Park 5,200,000+ Square Feet of Industrial Space Housing 75 Businesses