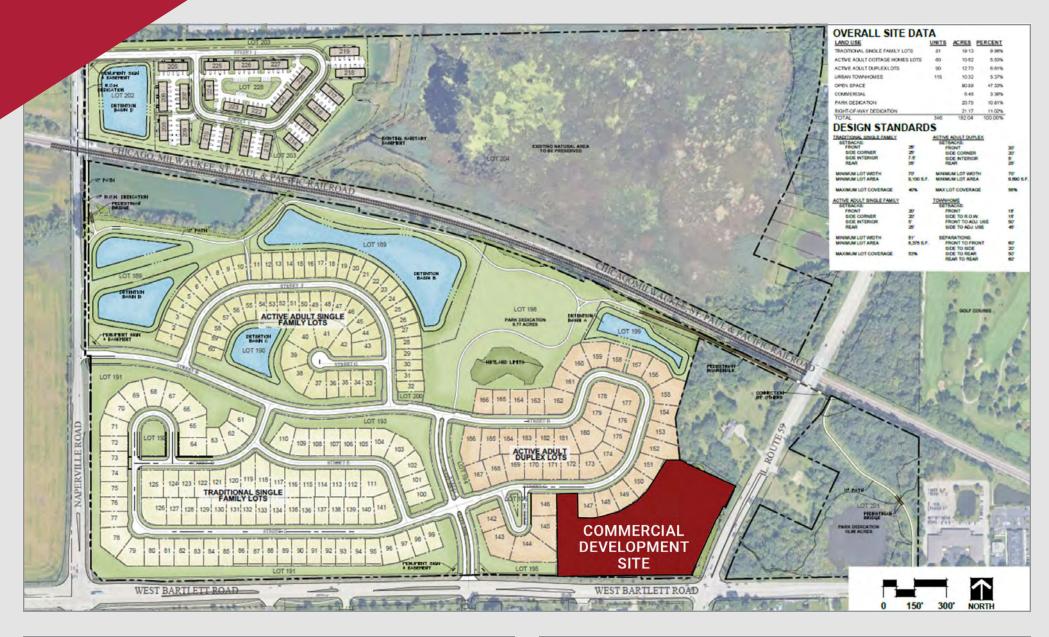

#### NWC OF ROUTE 59 & WEST BARTLETT ROAD | BARTLETT, IL 6.29 ACRE COMMERCIAL DEVELOPMENT SITE

192 ACRE DEVELOPMENT SITE 346 RESIDENTIAL UNITS UNDER CONSTRUCTION

ROAD

### 6.29 ACRE DEVELOPMENT SITE AB3' OF FRONTAGE

ROUTE 59

a Troy Really LTD Company Cornerstone

NWC OF ROUTE 59 & WEST BARTLETT ROAD | BARTLETT, IL 6.29 ACRE COMMERCIAL DEVELOPMENT SITE PETER L. KARLIS • 630.853.1313 • peter@ccptwo.com SPERO P. ADAMIS • 312.348.1000 • spero@ccptwo.com

37,600 VPD

192 ACRE DEVELOPMENT SITE 346 RESIDENTIAL UNITS UNDER CONSTRUCTION

# 514 OF FRONTAGE DEVELOPMENT SITE

483' OF FRONTAGE

37,600 VPD

**ROUTE 59** 

a Tray Reality LED Company

NWC OF ROUTE 59 & WEST BARTLETT ROAD | BARTLETT, IL 6.29 ACRE COMMERCIAL DEVELOPMENT SITE

| DEMOGRAPHICS             | 1 Mile    | 3 Miles   | 5 Miles   |
|--------------------------|-----------|-----------|-----------|
| 2022 Population          | 5,755     | 72,162    | 215,173   |
| Households               | 1,836     | 22,727    | 68,357    |
| Average Household Size   | 2.8       | 3.1       | 3         |
| Median Home Value        | \$290,376 | \$248,477 | \$234,476 |
| Average Household Income | \$129,824 | \$113,442 | \$103,295 |