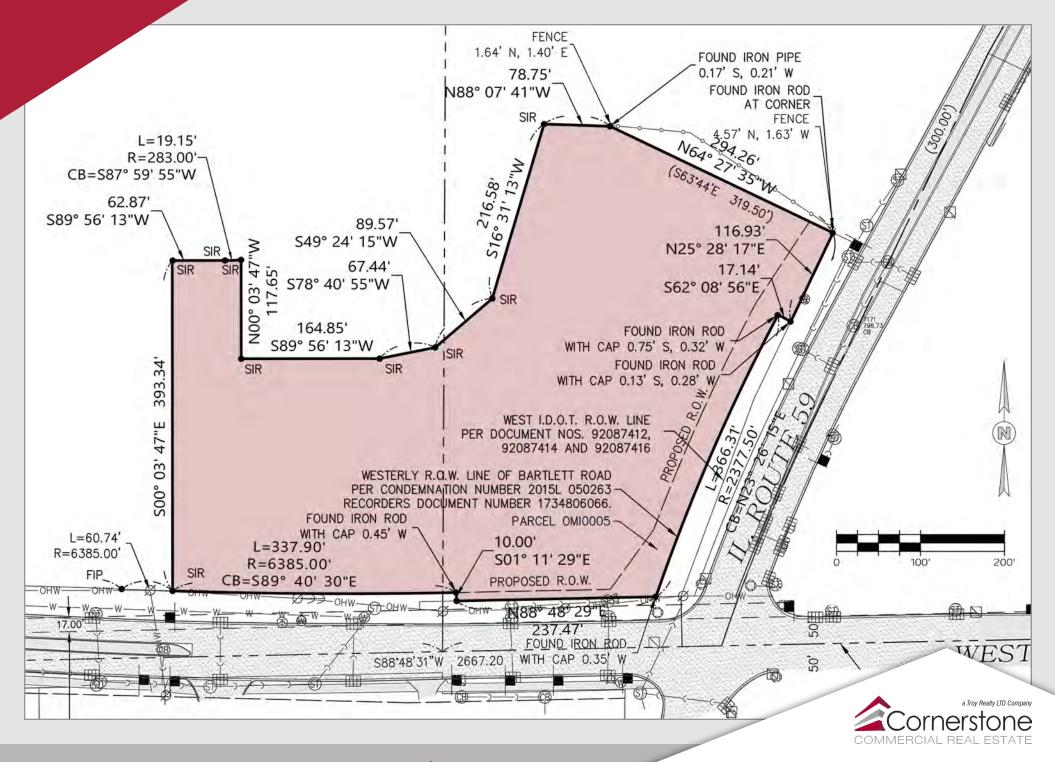

**NWC OF ROUTE 59 & WEST BARTLETT ROAD | BARTLETT, IL** 6.29 ACRE COMMERCIAL DEVELOPMENT SITE

#### NWC OF ROUTE 59 & WEST BARTLETT ROAD | BARTLETT, IL 6.29 ACRE COMMERCIAL DEVELOPMENT SITE

a Tray Reality LED Company