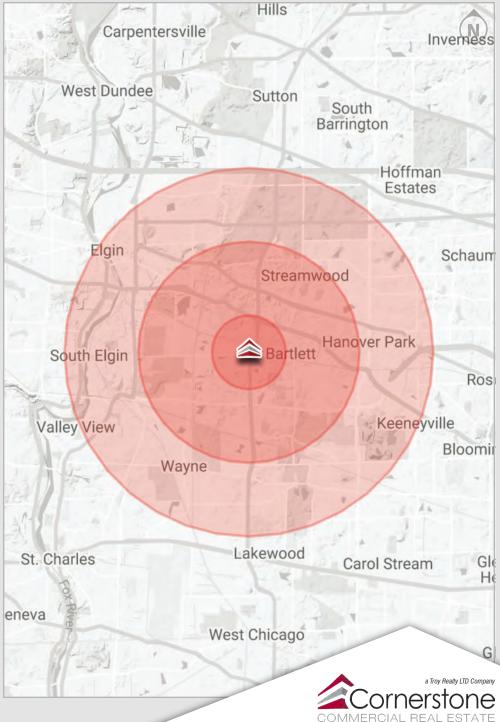

# 514 OF FRONTAGE DEVELOPMENT SITE

483' OF FRONTAGE

37,600 VPD

**ROUTE 59** 

a Tray Reality LED Company

NWC OF ROUTE 59 & WEST BARTLETT ROAD | BARTLETT, IL 6.29 ACRE COMMERCIAL DEVELOPMENT SITE

| DEMOGRAPHICS             | 1 Mile    | 3 Miles   | 5 Miles   |
|--------------------------|-----------|-----------|-----------|
| 2022 Population          | 5,755     | 72,162    | 215,173   |
| Households               | 1,836     | 22,727    | 68,357    |
| Average Household Size   | 2.8       | 3.1       | 3         |
| Median Home Value        | \$290,376 | \$248,477 | \$234,476 |
| Average Household Income | \$129,824 | \$113,442 | \$103,295 |